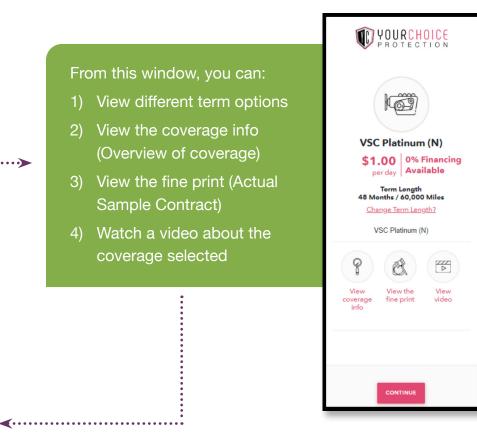

click the Continue button.

This window will display all the available options for additional purchase.

Click on the Red banner for the product to continue.

In this example, we selected VSC Platinum (N).

Once you have made your selections, click Continue.

Enter Mileage Number Here

click the Continue button.

This window will display all the available options for additional purchase.

Click on the Red banner for the product to continue.

In this example, we selected VSC Platinum (N).