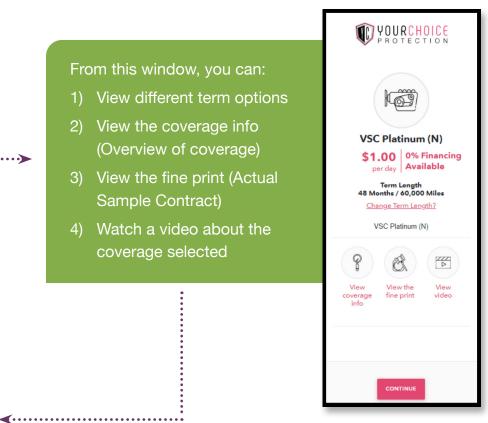

click the Continue button.

This window will display all the available options for additional purchase.

Click on the Red banner for the product to continue.

In this example, we selected VSC Platinum (N).

Once you have made your selections, click Continue.

Enter Mileage Number Here

click the Continue button.

This window will display all the available options for additional purchase.

Click on the Red banner for the product to continue.

In this example, we selected VSC Platinum (N).