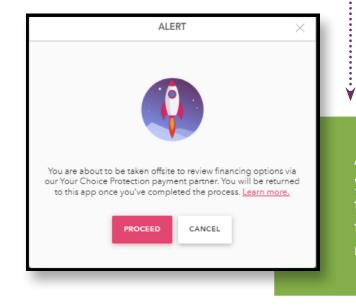

Accept the Alert informing you that you will be redirected to another site to complete the payment process of your new coverage.