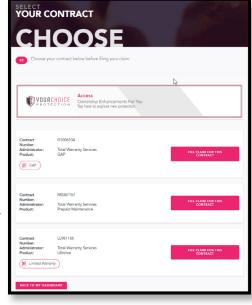

From this screen the customer can:

View Agreements

By selecting the Agreements option, the customer can:

- 1) Start a claim on their already purchased agreement(s)

UPGRADE COVERAGE

After selecting the Your Choice Protection banner, click on the Upgrade Coverage button.

#### View Agreements

- By selecting the Agreements option, the customer can:
- 1) Start a claim on their already purchased agreement(s)

UPGRADE COVERAGE

After selecting the Your Choice Protection banner, click on the Upgrade Coverage button.