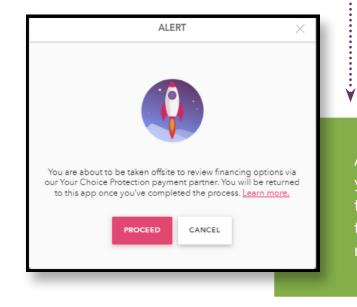

Accept the Alert informing you that you will be redirected to another site to complete the payment process of your new coverage.