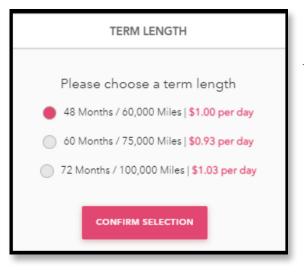

click the Continue button.

This window will display all the available options for additional purchase.

Click on the Red banner for the product to continue.

In this example, we selected VSC Platinum (N).

Once you have made your selections, click Continue.

Enter Mileage Number Here

click the Continue button.

This window will display all the available options for additional purchase.

Click on the Red banner for the product to continue.

In this example, we selected VSC Platinum (N).