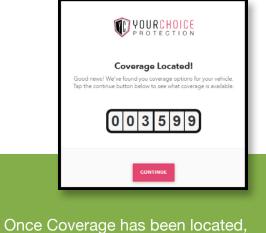

•••••

Enter your vehicle's current mileage (odometer reading).

| options for more protection. After entering your mileage, press th<br>"Find Coverage" button below.<br>Enter Mileage (required)<br>Enter Mileage Number Here | We need your odome      | whicle Mileage<br>eter reading to provide you with the best |
|--------------------------------------------------------------------------------------------------------------------------------------------------------------|-------------------------|-------------------------------------------------------------|
|                                                                                                                                                              | "Find                   | Coverage" button below.                                     |
| Enter Mileage Number Here                                                                                                                                    | Enter Mileage (required | d)                                                          |
|                                                                                                                                                              | Enter Mileage Numbe     | rr Here                                                     |

•••••

VOURCHOICE

Vehicle Mileage We need your odometer reading to provide you with the best ptions for more protection. After entering your mileage, press the "Find Coverage" button below.

Enter Mileage (required)

Enter Mileage Number Here

click the Continue button.

This window will display all the available options for additional purchase.

Click on the Red banner for the product to continue.

In this example, we selected VSC Platinum (N).