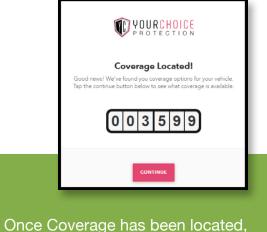

•••••

Enter your vehicle's current mileage (odometer reading).

| options for more protection. After entering your mileage, press th<br>"Find Coverage" button below.<br>Enter Mileage (required)<br>Enter Mileage Number Here | We need your odome      | whicle Mileage<br>eter reading to provide you with the best |
|--------------------------------------------------------------------------------------------------------------------------------------------------------------|-------------------------|-------------------------------------------------------------|
|                                                                                                                                                              | "Find                   | Coverage" button below.                                     |
| Enter Mileage Number Here                                                                                                                                    | Enter Mileage (required | d)                                                          |
|                                                                                                                                                              | Enter Mileage Numbe     | rr Here                                                     |

•••••

VOURCHOICE

Vehicle Mileage We need your odometer reading to provide you with the best ptions for more protection. After entering your mileage, press the "Find Coverage" button below.

Enter Mileage (required)

Enter Mileage Number Here

click the Continue button.

This window will display all the available options for additional purchase.

Click on the Red banner for the product to continue.

In this example, we selected VSC Platinum (N).