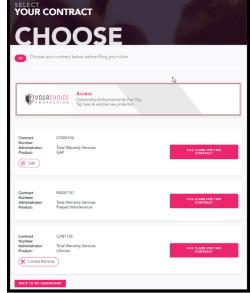

From this screen the customer can:

View Agreements

By selecting the Agreements option, the customer can:

- 1) Start a claim on their already purchased agreement(s)

UPGRADE COVERAGE

After selecting the Your Choice Protection banner, click on the Upgrade Coverage button.

#### View Agreements

- By selecting the Agreements option, the customer can:
- 1) Start a claim on their already purchased agreement(s)

UPGRADE COVERAGE

After selecting the Your Choice Protection banner, click on the Upgrade Coverage button.