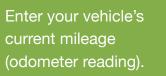

•••••

Enter your vehicle's current mileage (odometer reading).

| options for more protection. After entering your mileage, press th<br>"Find Coverage" button below.<br>Enter Mileage (required)<br>Enter Mileage Number Here | We need your odome      | whicle Mileage<br>eter reading to provide you with the best |
|--------------------------------------------------------------------------------------------------------------------------------------------------------------|-------------------------|-------------------------------------------------------------|
|                                                                                                                                                              | "Find                   | Coverage" button below.                                     |
| Enter Mileage Number Here                                                                                                                                    | Enter Mileage (required | d)                                                          |
|                                                                                                                                                              | Enter Mileage Numbe     | rr Here                                                     |

•••••

VOURCHOICE

Vehicle Mileage We need your odometer reading to provide you with the best ptions for more protection. After entering your mileage, press the "Find Coverage" button below.

Enter Mileage (required)

Enter Mileage Number Here

click the Continue button.

This window will display all the available options for additional purchase.

Click on the Red banner for the product to continue.

In this example, we selected VSC Platinum (N).