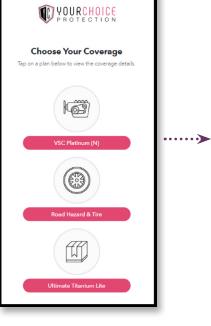

click the Continue button.

This window will display all the available options for additional purchase.

Click on the Red banner for the product to continue.

In this example, we selected VSC Platinum (N).

Once you have made your selections, click Continue.

Enter Mileage Number Here

click the Continue button.

This window will display all the available options for additional purchase.

Click on the Red banner for the product to continue.

In this example, we selected VSC Platinum (N).