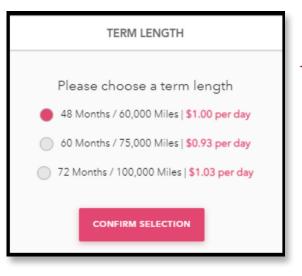

click the Continue button.

This window will display all the available options for additional purchase.

Click on the Red banner for the product to continue.

In this example, we selected VSC Platinum (N).

Once you have made your selections, click Continue.

Enter Mileage Number Here

click the Continue button.

This window will display all the available options for additional purchase.

Click on the Red banner for the product to continue.

In this example, we selected VSC Platinum (N).