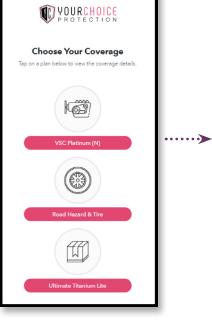

click the Continue button.

This window will display all the available options for additional purchase.

Click on the Red banner for the product to continue.

In this example, we selected VSC Platinum (N).

Once you have made your selections, click Continue.

Enter Mileage Number Here

click the Continue button.

This window will display all the available options for additional purchase.

Click on the Red banner for the product to continue.

In this example, we selected VSC Platinum (N).