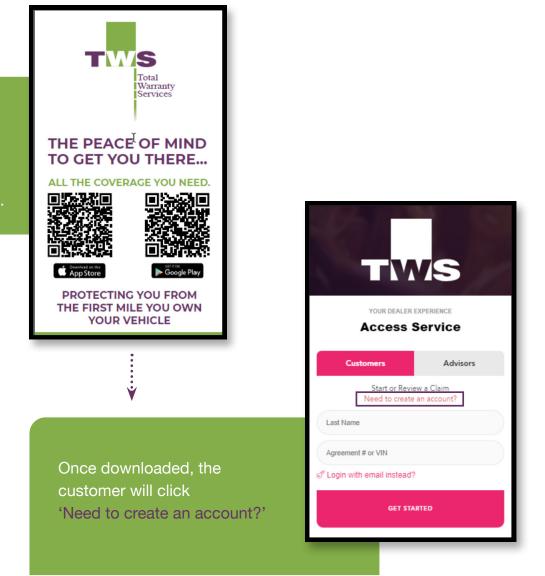

New or preowned customers can now enhance their ownership journey easily and efficiently.

The customer can use the provided QR code to Download our app from Google play/Apple App Store, search TWS Service

Once downloaded, the customer will access their information by simply providing their Last Name and Agreement Number or their VIN number.

| TW                                  | IS       |
|-------------------------------------|----------|
| YOUR DEALER EX                      |          |
| Customers                           | Advisors |
| Start or Review<br>Need to create a |          |
| Last Name                           |          |
| Agreement # or VIN                  |          |
| C Login with email instead?         |          |
| GET STAR                            | TED      |
|                                     |          |

The customer can use the provided QR code to Download our app from Google play/Apple App Store, search TWS Service.

Before you proceed